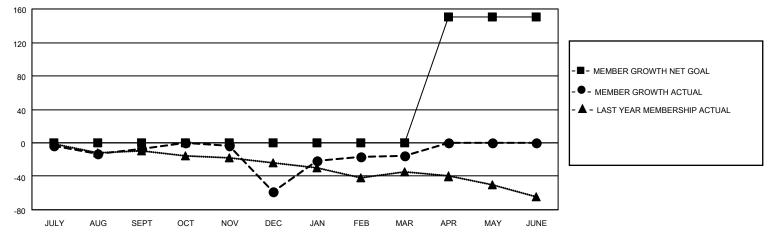

## GOALS AND ACTUAL MEMBERS CUMULATIVE

| DROPPED CLUBS: 2 |     | 28 CLUBS OF 50 ADDED 1 OR<br>MORE NEW MEMBERS | GENDER DISTRIBUTION            |              |  |
|------------------|-----|-----------------------------------------------|--------------------------------|--------------|--|
|                  |     | MORE NEW MEMBERS                              | MALE 754 (63.20%)              |              |  |
|                  |     |                                               | FEMALE                         | 439 (36.80%) |  |
| DROPPED MEMBERS  |     |                                               | NON BINARY                     | 0 (0.00%)    |  |
|                  |     |                                               | PREFER NOT TO ANSWER 0 (0.00%) |              |  |
| DECEASED         | 20  |                                               |                                |              |  |
| CLUB CANCELLED   | 22  | CLICK HERE FOR CUMULATIVE                     | TOTAL FAMILY UNIT MEMBERS 315  |              |  |
| OTHER            | 82  | MEMBERSHIP DATA                               |                                |              |  |
| TOTAL            | 124 |                                               | FAMILY MEMBERS PAYING HAI      | _F DUES 165  |  |
|                  |     |                                               |                                |              |  |